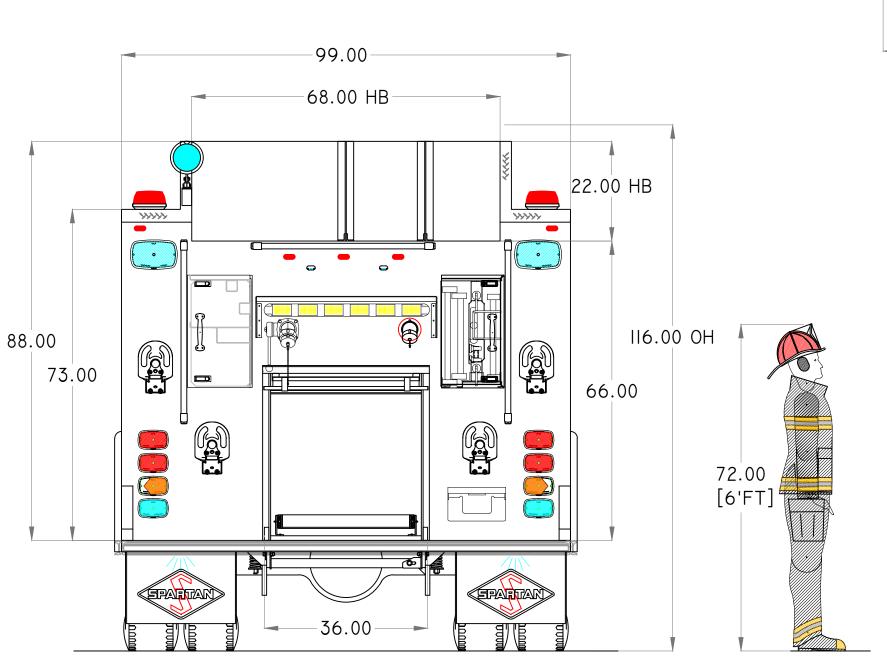

-168.00 BODY

SPARTAN METRO STAR MFD 10" RR

ENGINE: CUMMINS ISL 450 HP

TRANSMISSION:

AXLES:

ALLISON 3000 EVS

2111

F 20,000 LB / R 27,000 LB

Model:

WATER/FOAM: 1000 GALLONS / 10 GALLONS

PUMP: WATEROUS CXS 1500 GPM

FOAM SYSTEM:

N/A GENERATOR:

DOOR FRAMED OPENINGS

N/A

| COMPARTMENT | Door Framed Opening |
|-------------|---------------------|
| LI          | 44.25-W x 68.0-H    |
| L2          | 68.0-W x 43.0-H     |
| L3          | 44.25-W x 68.0-H    |
| RI          | 44.25-W x 68.0-H    |
| R2          | 68.0-W x 43.0-H     |
| R3          | 44.25-W x 68.0-H    |
| BI          | 36.0-W x 37.25-H    |
|             |                     |