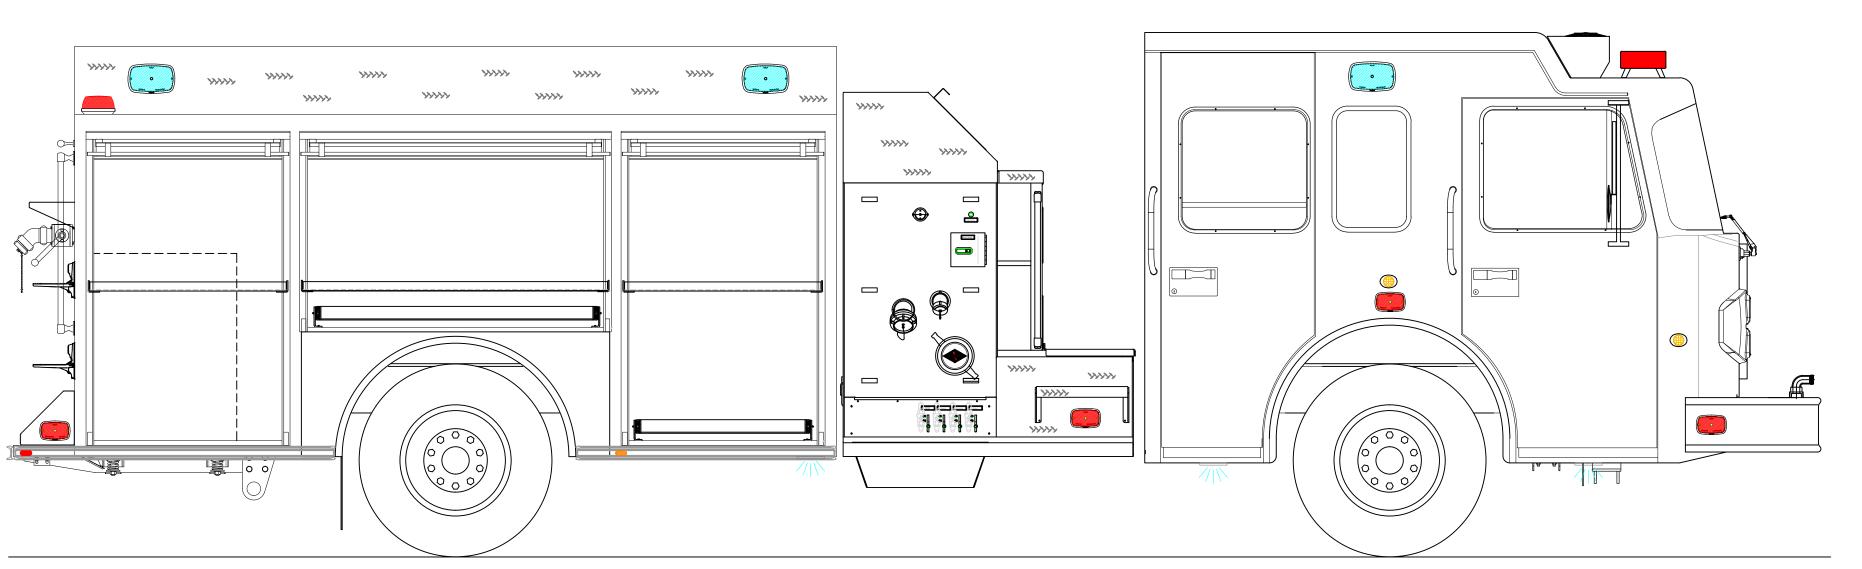

| Compartment   | Volume (Cubic Feet) |
|---------------|---------------------|
| L1            | 36.401              |
| L2            | 27.369              |
| L3            | 36.401              |
| R1            | 36.401              |
| R2            | 27.369              |
| R3            | 36.401              |
| B1            | 31.162              |
| Hose Bed Area | 103.888             |

-168.00 BODY

SPARTAN METRO STAR MFD 10" RR

ENGINE: CUMMINS ISL 450 HP

TRANSMISSION:

AXLES:

ALLISON 3000 EVS

2111

F 20,000 LB / R 27,000 LB

Model:

WATER/FOAM: 1000 GALLONS / 10 GALLONS

PUMP: WATEROUS CXS 1500 GPM

FOAM SYSTEM:

N/A GENERATOR:

DOOR FRAMED OPENINGS

N/A

| COMPARTMENT | Door Framed Opening |
|-------------|---------------------|
| LI          | 44.25-W x 68.0-H    |
| L2          | 68.0-W x 43.0-H     |
| L3          | 44.25-W x 68.0-H    |
| RI          | 44.25-W x 68.0-H    |
| R2          | 68.0-W x 43.0-H     |
| R3          | 44.25-W x 68.0-H    |
| BI          | 36.0-W x 37.25-H    |
|             |                     |

SPECIAL NOTES:

## LADDER PACKAGE:

(I) DUO-SAFETY 24 FT.-2 SEC, 900A (I) Duo-Safety 14 ft. Roof, 775A (I) Duo-Safety 10 ft. Attic, 585A

## STORAGE FOR:

(2) IO' HARD SUCTION HOSES(2) STANDARD HOOK PIKE POLES

## CUSTOMER

THIS DRAWING IS A CLOSE APPROXIMATION OF YOUR FIRE APPARATUS. IN ALL CASES WHERE THE DRAWING AND THE WRITTEN SPECIFICATION DIFFER, THE SPECIFICATION SHALL PREVAIL. PLEASE WORK WITH YOUR DEALER TO ASSURE THAT THE WRITTEN SPECIFICATION REPRESENTS WHAT YOU WANT IN YOUR FINISHED PRODUCT. SPARTAN EMERGENCY RESPONSE BUILDS TO THE WRITTEN SPECIFICATION, NOT THE DRAWING TO ASSURE THAT YOUR NEEDS ARE MET.