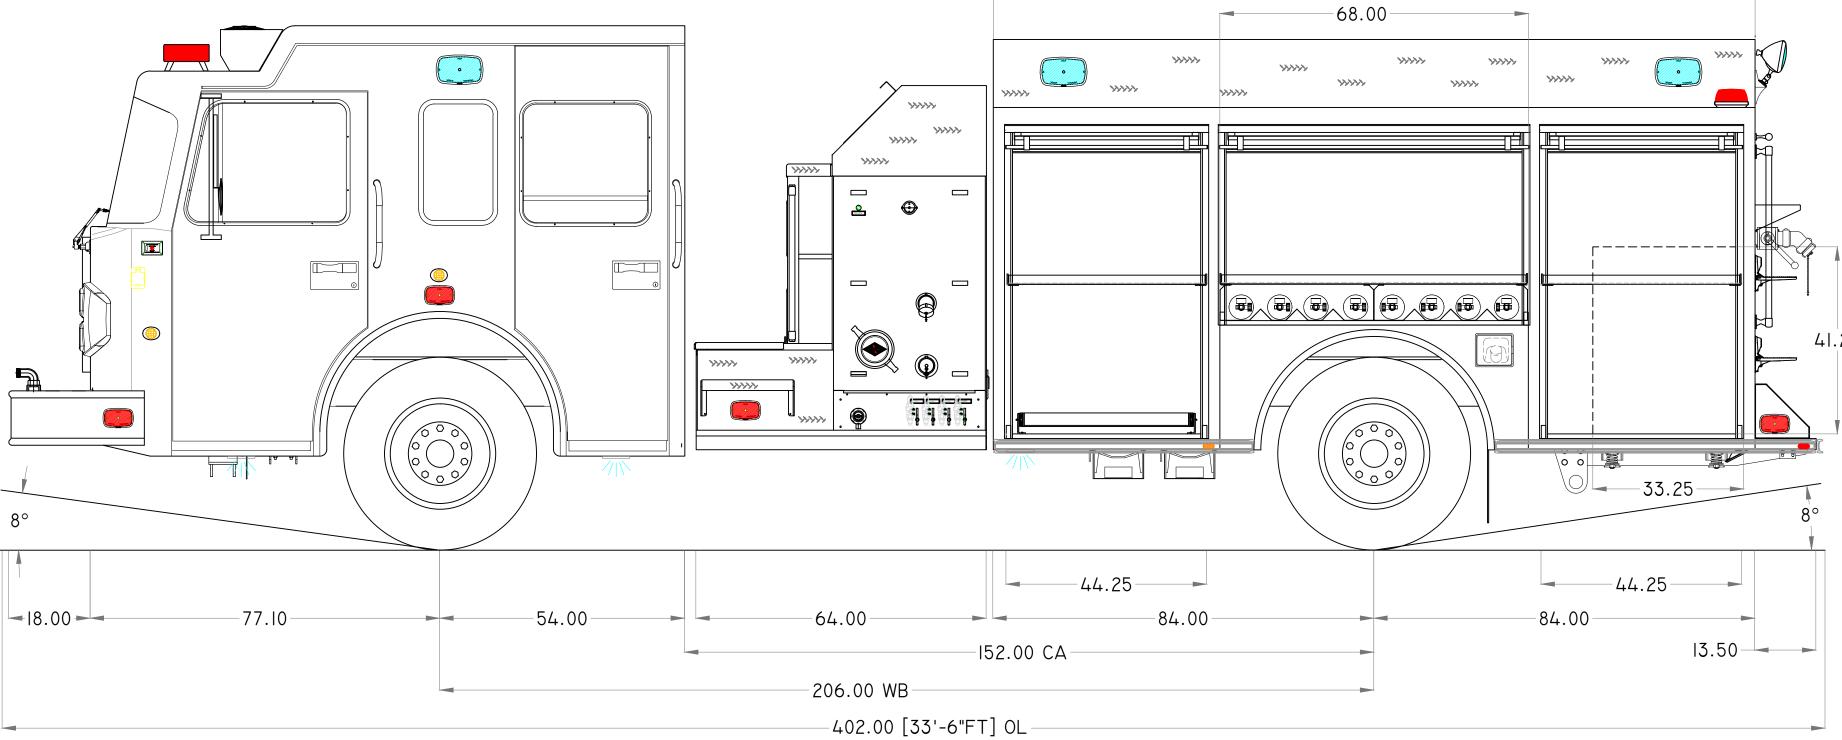

-168.00 BODY

SPARTAN METRO STAR MFD 10" RR

ENGINE: CUMMINS ISL 450 HP

TRANSMISSION:

AXLES:

ALLISON 3000 EVS

2111

F 20,000 LB / R 27,000 LB

Model:

WATER/FOAM: 1000 GALLONS / 10 GALLONS

PUMP: WATEROUS CXS 1500 GPM

FOAM SYSTEM:

N/A GENERATOR:

DOOR FRAMED OPENINGS

N/A

| COMPARTMENT | Door Framed Opening |
|-------------|---------------------|
| LI          | 44.25-W x 68.0-H    |
| L2          | 68.0-W x 43.0-H     |
| L3          | 44.25-W x 68.0-H    |
| RI          | 44.25-W x 68.0-H    |
| R2          | 68.0-W x 43.0-H     |
| R3          | 44.25-W x 68.0-H    |
| BI          | 36.0-W x 37.25-H    |
|             |                     |

## LADDER PACKAGE:

(I) DUO-SAFETY 24 FT.-2 SEC, 900A (I) Duo-Safety 14 ft. Roof, 775A (I) Duo-Safety 10 ft. Attic, 585A

## STORAGE FOR:

(2) IO' HARD SUCTION HOSES(2) STANDARD HOOK PIKE POLES