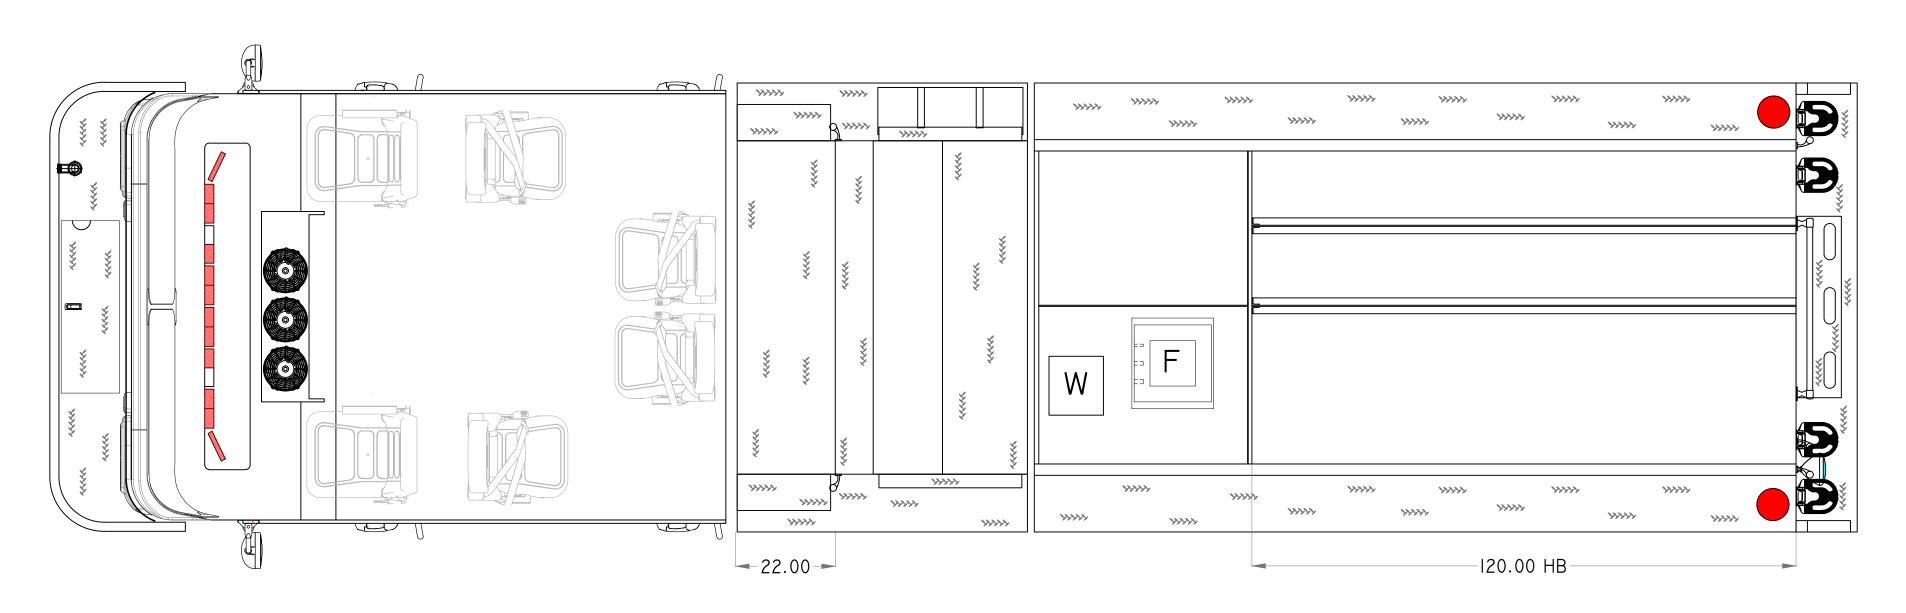

| Compartment   | Volume (Cubic Feet) |
|---------------|---------------------|
| L1            | 36.401              |
| L2            | 27.369              |
| L3            | 36.401              |
| R1            | 36.401              |
| R2            | 27.369              |
| R3            | 36.401              |
| B1            | 31.162              |
| Hose Bed Area | 103.888             |

Model:

WATER/FOAM: 1000 GALLONS / 10 GALLONS

PUMP: WATEROUS CXS 1500 GPM

FOAM SYSTEM:

N/A GENERATOR:

DOOR FRAMED OPENINGS

N/A

| COMPARTMENT | Door Framed Opening |
|-------------|---------------------|
| LI          | 44.25-W x 68.0-H    |
| L2          | 68.0-W x 43.0-H     |
| L3          | 44.25-W x 68.0-H    |
| RI          | 44.25-W x 68.0-H    |
| R2          | 68.0-W x 43.0-H     |
| R3          | 44.25-W x 68.0-H    |
| BI          | 36.0-W x 37.25-H    |
|             |                     |