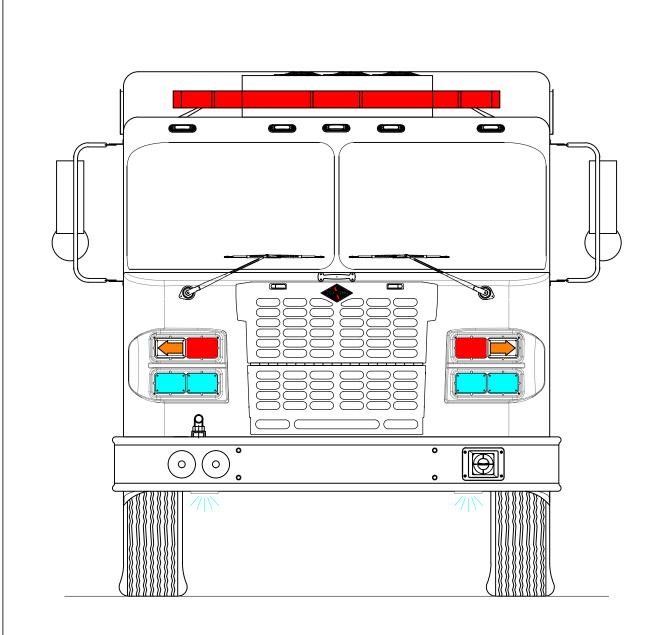

-168.00 BODY

SPARTAN METRO STAR MFD 10" RR

ENGINE: CUMMINS ISL 450 HP

TRANSMISSION:

AXLES:

ALLISON 3000 EVS

2111

F 20,000 LB / R 27,000 LB

Model:

WATER/FOAM: 1000 GALLONS / 10 GALLONS

PUMP: WATEROUS CXS 1500 GPM

FOAM SYSTEM:

N/A GENERATOR:

DOOR FRAMED OPENINGS

N/A

| COMPARTMENT | Door Framed Opening |
|-------------|---------------------|
| LI          | 44.25-W x 68.0-H    |
| L2          | 68.0-W x 43.0-H     |
| L3          | 44.25-W x 68.0-H    |
| RI          | 44.25-W x 68.0-H    |
| R2          | 68.0-W x 43.0-H     |
| R3          | 44.25-W x 68.0-H    |
| BI          | 36.0-W x 37.25-H    |
|             |                     |